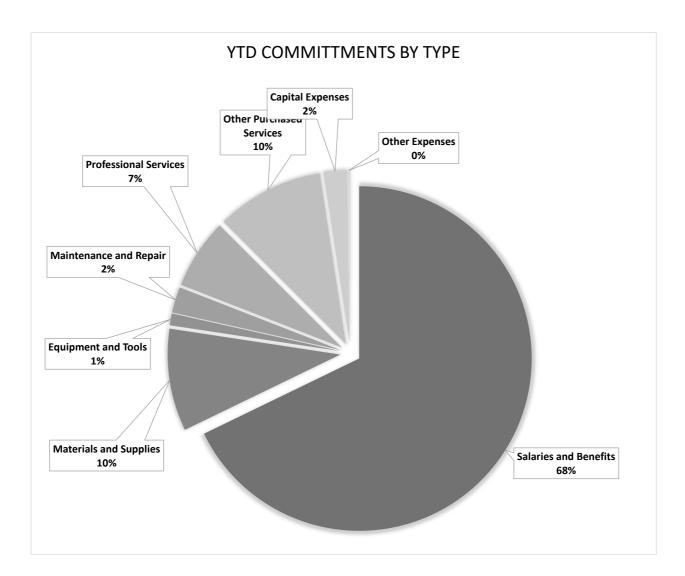

#### Monthly Budget Summary Report

June-23

|                          | Current Month | YTD         | Current       | Available        |             |
|--------------------------|---------------|-------------|---------------|------------------|-------------|
|                          | Commitments   | Commitments | Appropriation | Appropriation    | % Committed |
| Salaries and Benefits    | 626,691       | 6,146,615   | 6,447,317     | 300,702          | 95%         |
| Materials and Supplies   | 45,789        | 869,809     | 924,447       | 54,638           | 94%         |
| Equipment and Tools      | 13,717        | 99,930      | 124,280       | 24,350           | 80%         |
| Maintenance and Repair   | 35,373        | 218,244     | 245,350       | 27,106           | 89%         |
| Professional Services    | 105,461       | 596,922     | 808,297       | 211,375          | 74%         |
| Other Purchased Services | 51,303        | 914,023     | 961,332       | 47,309           | 95%         |
| Capital Expenses         | 10,609        | 195,950     | 404,505       | 208,555          | 48%         |
| Other Expenses           | 2,473         | 23,084      | 583,017       | 559 <i>,</i> 933 | 4%          |
|                          | 891,416       | 9,064,578   | 10,498,545    | 1,433,967        | 86%         |